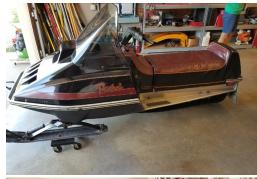

SNOWMOBILE - TOOLS: '80 Artic Cat Panther snowmobile, nice - Miller Roughneck 2E generator/welder - Generac 7000E generator, 19 hrs. - Craftsman stack toolbox - Wrenches - Sockets - Hand tools - Power tools - Pedestal drill press - Stihl weed whip - Small 1-bt. Plow - Air tanks - Push mower - Breaker boxes - Bench grinder - Gas blower -Gas cans - Battery chargers - Hoses - Stepladders- Sev. sheets plywood - Saw sharpener - 2 air comp. - 2 chainsaws - Set Toledo dyes - Floor jack - Climbing gaffs - 2 pressure washers - Lawn sweeper - Wheelbarrow.