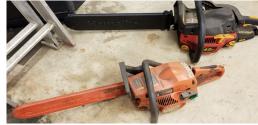

SNOWMOBILE - TOOLS: '80 Artic Cat Panther snowmobile, nice - Miller Roughneck 2E generator/welder - Generac 7000E generator, 19 hrs. - Craftsman stack toolbox - Wrenches - Sockets - Hand tools - Power tools - Pedestal drill press - Stihl weed whip - Small 1-bt. Plow - Air tanks - Push mower - Breaker boxes - Bench grinder - Gas blower -Gas cans - Battery chargers - Hoses - Stepladders- Sev. sheets plywood - Saw sharpener - 2 air comp. - 2 chainsaws - Set Toledo dyes - Floor jack - Climbing gaffs - 2 pressure washers - Lawn sweeper - Wheelbarrow.