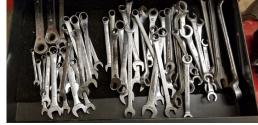

SNOWMOBILE - TOOLS: '80 Artic Cat Panther snowmobile, nice - Miller Roughneck 2E generator/welder - Generac 7000E generator, 19 hrs. - Craftsman stack toolbox - Wrenches - Sockets - Hand tools - Power tools - Pedestal drill press - Stihl weed whip - Small 1-bt. Plow - Air tanks - Push mower - Breaker boxes - Bench grinder - Gas blower -Gas cans - Battery chargers - Hoses - Stepladders- Sev. sheets plywood - Saw sharpener - 2 air comp. - 2 chainsaws - Set Toledo dyes - Floor jack - Climbing gaffs - 2 pressure washers - Lawn sweeper - Wheelbarrow.