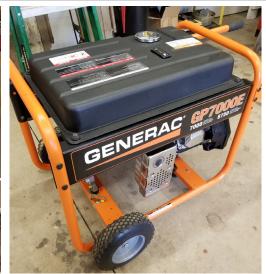

SNOWMOBILE - TOOLS: '80 Artic Cat Panther snowmobile, nice - Miller Roughneck 2E generator/welder - Generac 7000E generator, 19 hrs. - Craftsman stack toolbox - Wrenches - Sockets - Hand tools - Power tools - Pedestal drill press - Stihl weed whip - Small 1-bt. Plow - Air tanks - Push mower - Breaker boxes - Bench grinder - Gas blower -Gas cans - Battery chargers - Hoses - Stepladders- Sev. sheets plywood - Saw sharpener - 2 air comp. - 2 chainsaws - Set Toledo dyes - Floor jack - Climbing gaffs - 2 pressure washers - Lawn sweeper - Wheelbarrow.