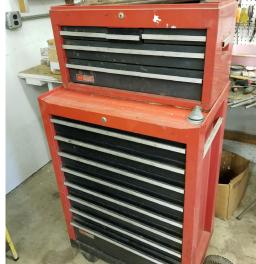

SNOWMOBILE - TOOLS: '80 Artic Cat Panther snowmobile, nice - Miller Roughneck 2E generator/welder - Generac 7000E generator, 19 hrs. - Craftsman stack toolbox - Wrenches - Sockets - Hand tools - Power tools - Pedestal drill press - Stihl weed whip - Small 1-bt. Plow - Air tanks - Push mower - Breaker boxes - Bench grinder - Gas blower -Gas cans - Battery chargers - Hoses - Stepladders- Sev. sheets plywood - Saw sharpener - 2 air comp. - 2 chainsaws - Set Toledo dyes - Floor jack - Climbing gaffs - 2 pressure washers - Lawn sweeper - Wheelbarrow.