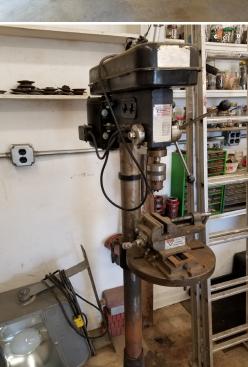

SNOWMOBILE - TOOLS: '80 Artic Cat Panther snowmobile, nice - Miller Roughneck 2E generator/welder - Generac 7000E generator, 19 hrs. - Craftsman stack toolbox - Wrenches - Sockets - Hand tools - Power tools - Pedestal drill press - Stihl weed whip - Small 1-bt. Plow - Air tanks - Push mower - Breaker boxes - Bench grinder - Gas blower -Gas cans - Battery chargers - Hoses - Stepladders- Sev. sheets plywood - Saw sharpener - 2 air comp. - 2 chainsaws - Set Toledo dyes - Floor jack - Climbing gaffs - 2 pressure washers - Lawn sweeper - Wheelbarrow.